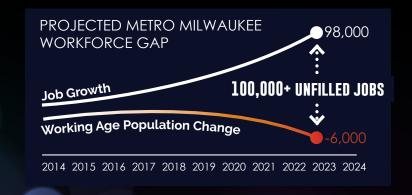

# PEOPLE ARE THE REGION'S MOST VALUABLE RESOURCE

As the labor pool shrinks, there will be a rapidly widening gap between available jobs and the people to fill them.

Thanks to innovative and forward thinking employers like you — the **Be the Spark Business Education Tour** program was launched in 2014 to address future talent needs.