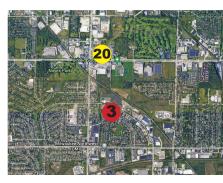

UCC Early Learning Academy

North Avenue Market (MU)

Opportunity Center (L)

**14** 8054 S 55th St - Franklin (SF)

15 808 E Holt St - Milwaukee (SF)

**16** 2758 N 84th St - Milwaukee (SF)

17 Klement Sausage (Ind'I)

18 Ragga Holdings - Medical Clinic

19 Zocalo MKE LLC (R)

20 Elder Sanctuary (MU)

21 227 E Townsend LLC (MF)

22 600 Walnut Office