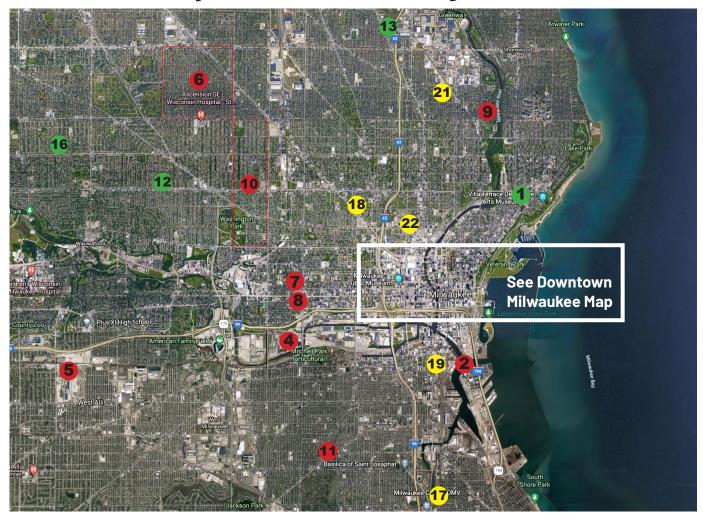

## MDC/MUSIC Projects in Milwaukee Region

northwest Milwaukee

South Milwaukee and Franklin

## **MAP KEY**

Current Projects

Completed Projects

Possible Projects

SF - single family L - Land

MF- mulit family MU - mixed use Ind'l - industrial R - Restaurants

Kenilworth (MU)

Harley Davidson Museum

Direct Supply Office Campus

Falk-Rexnord office/Ind'l

Pettit National Ice Center

6 Common Ground (Milwaukee Rising)(SF)

**2835** Kilbourn (MF)

Travis Block (L)

Oream City Hostel

FIT Wash. Park Scattered Housing

UCC Early Learning Academy

North Avenue Market (MU)

Opportunity Center (L)

**14** 8054 S 55th St - Franklin (SF)

15 808 E Holt St - Milwaukee (SF)

**16** 2758 N 84th St - Milwaukee (SF)

17 Klement Sausage (Ind'I)

18 Ragga Holdings - Medical Clinic

19 Zocalo MKE LLC (R)

20 Elder Sanctuary (MU)

21 227 E Townsend LLC (MF)

22 600 Walnut Office