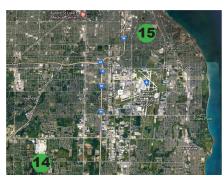

UCC Early Learning Academy

North Avenue Market (MU)

Opportunity Center (L)

**14** 8054 S 55th St - Franklin (SF)

15 808 E Holt St - Milwaukee (SF)

**16** 2758 N 84th St - Milwaukee (SF)

17 Klement Sausage (Ind'I)

18 Ragga Holdings - Medical Clinic

19 Zocalo MKE LLC (R)

20 Elder Sanctuary (MU)

21 227 E Townsend LLC (MF)

22 600 Walnut Office