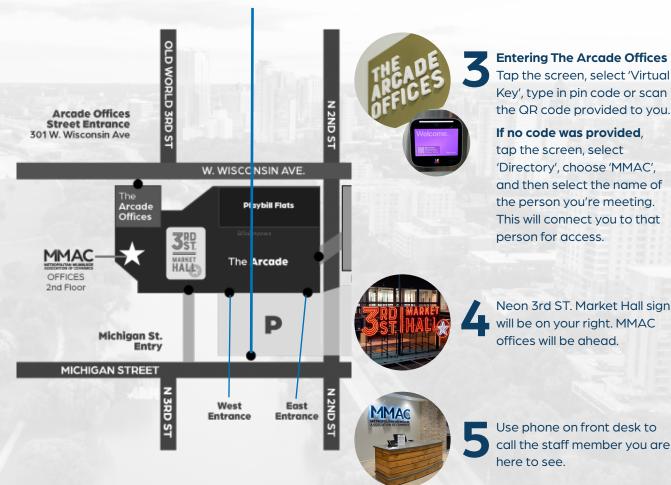

## Visiting the MMAC from Parking Structure

301 W. Wisconsin Ave., Ste. 220 - Milwaukee, WI 53203 414-287-4100 • www.mmac.org

1

Enter the parking structure on Michigan Street between 2nd street & 3rd street. This used to be the exit to the structure. The exit is now on 2nd street. You can park anywhere in the structure. There are two entry doors to the building depending where you park.

WEST ENTRANCE

The West structure doors are marked 3rd St. Market Hall on **Level 3 Golden Eagles**.

Go through both sets of doors, take an immediate left past the stairs to the doors marked "The Arcade Offices".

OR

## **EAST ENTRANCE**

The East doors are marked 3rd St. Market Hall on **Level 2 Golden Eagles.** 

Enter this door, head left and follow the hallway all the way down to the doors marked "The Arcade Offices".